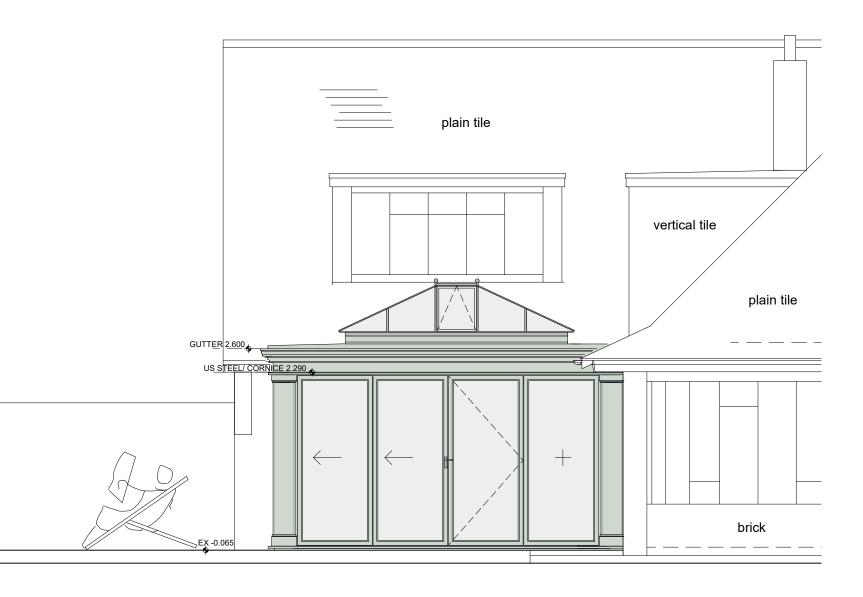

Revisions:

hitchcock architects Itd **WOODLANDS DRIVE, SUNBURY, TW16 5 JS** 18 The Avenue Sunbury-on-Thames Middx TW16 5ES PROPOSED ELEVATIONS Drawing No. m: 07855 522478 e: andrew@hitchcockarchitects.co.uk w: www.hitchcockarchitects.co.uk 1:50 @ A3 21.05.2018 TYS-105P1